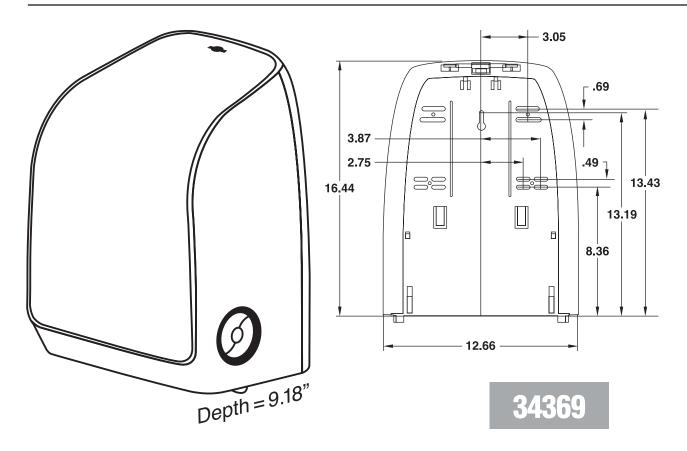

## MOD\* ELECTRONIC TOUCHLESS HARD ROLL TOWEL DISPENSER, WHITE

Made of high impact plastic. Housing has cover with opaque white center and smoked translucent sides with an opaque black back. Dispenses a single sheet of paper with each cycle. No-touch dispensing system helps minimize the spread of dirt and germs. Dispenses one 8" diameter roll of 700' or 1150' product plus stub roll utilizing core plug mounting. Features include, two operational modes, hidden and hanging. Hidden mode dispenses a single sheet of paper when users' hand is placed beneath dispenser. In the hanging mode, full sheet is exposed for user to tear off. Hanging sheet is automatically replenished following variable delay. Features also include variable sheet length and delay between sheets and choice of key-activated spring lock or push button operation. Operates on four D size alkaline batteries or AC adapter.

One per case.

Suggested mounting height 48" from bottom of housing.